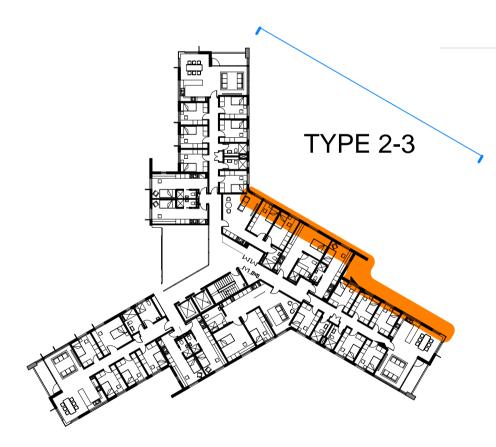

T2 COMPOSITE TIMBER WALL CLADDING

C3 Roof Level 7 Level 6 Level 5 Level 4 C1 Ш Level 3 C1 Level 2 ( G5 ) Level 1 Ground

LIFT OVERUN AND SOLAR STORAGE TANK BEYOND

Type 2-3 Elevation

Student Accommodation and Car Parking

**Detailed Elevations - Accommodation** Type 2-3

| scale      | As indicated @ A1 | drawing no. |        |
|------------|-------------------|-------------|--------|
| drawn      | LW                |             | DA4013 |
| checked    | RG                | issue       |        |
| project no | 100261            |             | С      |